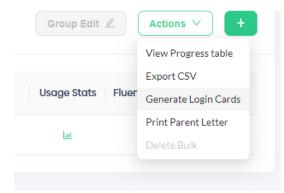

## **To Print Login Cards:**

Click Students
Click Actions (top right corner)
Click Generate Login Cards

Students log in using class code and username and password generated by teacher.