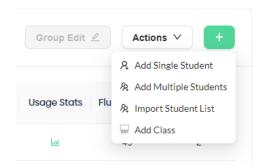

## To Add Students (if not using Google Classroom Sync)

Click Students

Click the V next to Actions

Teacher can add students by:

Adding students 1 at a time

Adding Multiple Students

Importing a student csv list

A username and password will be generated for each student